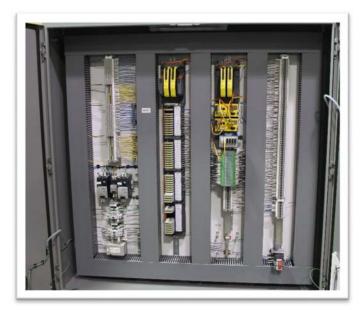

#### Safety Systems:

- Allen-Bradley
- Triconix
- DeltaV SIS (pictured)
- Relay bases
- HIMA

Certified UL508A and Hazardous Locations Panel Shop

#### Muli-Burner BMS:

- Allen-Bradley
- Triconix (pictured)
  - DeltaV SIS

**DAIGLE AUTOMATION**, **INC**. 19122 CR 178, Flint, TX 75762