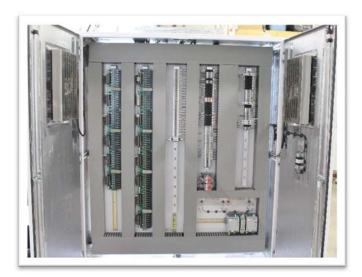

# **Controls:**

#### Distributed Control Systems:

- DeltaV (pictured)
- Foxboro
- Honeywell

## PLC Systems:

• Allen-Bradley (pictured)

### <u>Control System</u> Design:

- Panel layouts
- Schematics
- Interconnections

#### Safety Systems:

- Allen-Bradley
- Triconix
- DeltaV SIS (pictured)
- Relay bases
- HIMA

Certified UL508A and Hazardous Locations Panel Shop