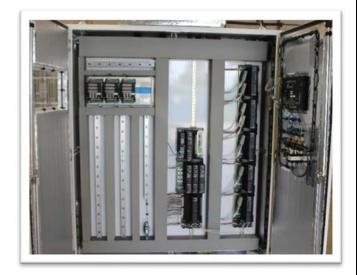

# **Controls:**

#### Distributed Control Systems:

- DeltaV (pictured)
- Foxboro
- Honeywell

## PLC Systems:

• Allen-Bradley (pictured)

### <u>Control System</u> Design:

- Panel layouts
- Schematics
- Interconnections

#### Safety Systems:

- Allen-Bradley
- Triconix
- DeltaV SIS (pictured)
- Relay bases
- HIMA

Certified UL508A and Hazardous Locations Panel Shop